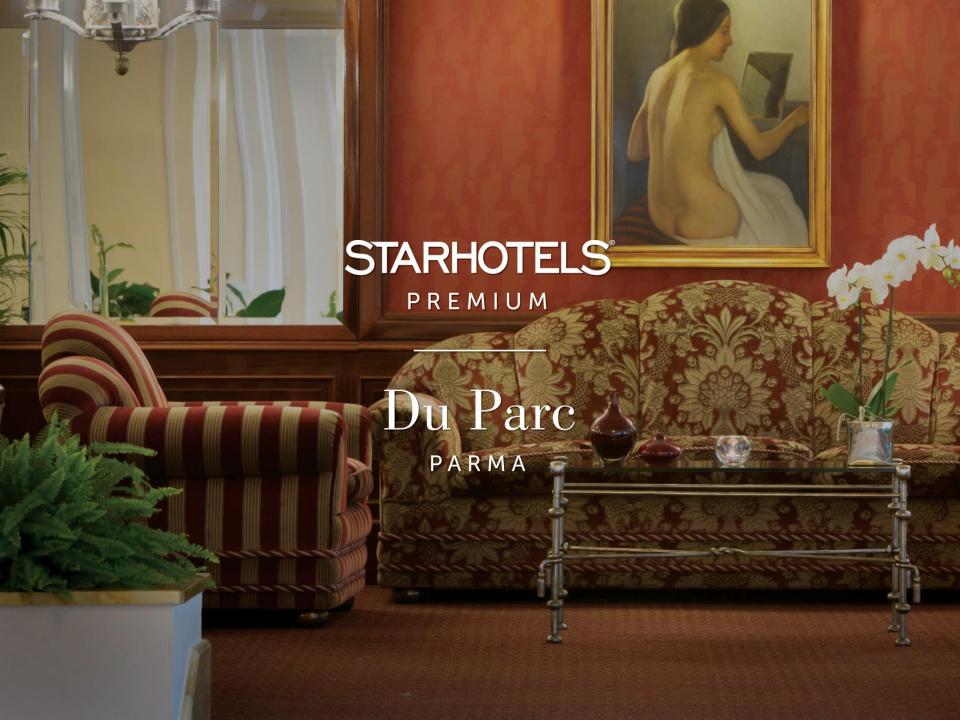

### Art Nouveau Elegance

Welcome to The Golden Age of Travel. The Du Parc is rich in Art Nouveau influences, from the modern façade with its large windows and striking symmetry to the classic interior with its Liberty-style fabrics and original antiques. Close to the old town, with direct access to the expansive Parco Ducale, the Du Parc is more than just a pretty face. There are ten meeting rooms, with capacity for 600 delegates and two renowned restaurants: Canova and Aiglon. Whether business, pleasure, or a bit of both, it's an experience to savor.

#### **169 Rooms**

89 Classic60 Superior14 Junior Suite6 Suite

Liberty-style lines, abstract patterns and tapestry, sumptuous fabrics and furnishings, our 169 rooms and suites seamlessly blend the classic and the contemporary.