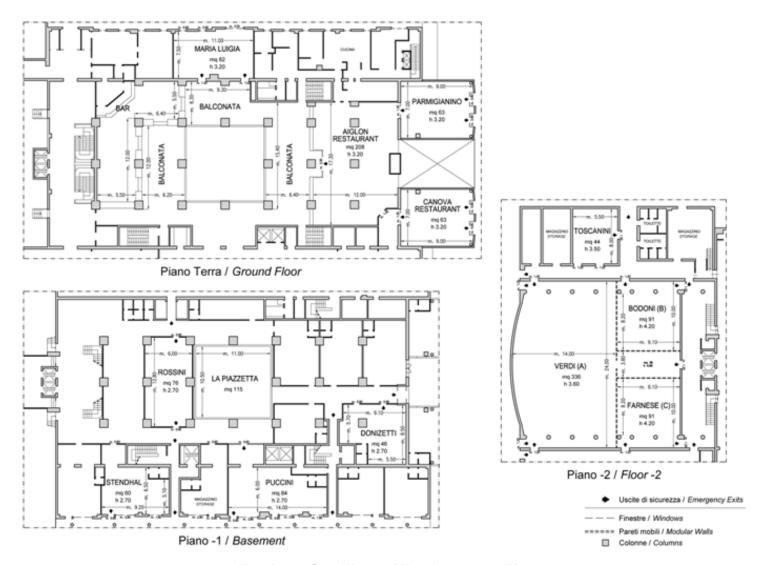

10 meeting room fino a 600 persone/ 10 meeting rooms up to 600 seats

#### PARMA

| Sale riunioni<br>Meeting rooms                | Area mq<br>Area sq.ft. | Lung. x larg. mt.<br>L x W ft. | altezza mt.<br>height ft. | teatro<br>theatre | banchi<br>scuola<br>class<br>room | Tavolo unico<br>ferro di cavallo<br>conference<br>table/ U-shape | cabaret<br>style^ | cocktail<br>reception | banchetto<br>banquet |
|-----------------------------------------------|------------------------|--------------------------------|---------------------------|-------------------|-----------------------------------|------------------------------------------------------------------|-------------------|-----------------------|----------------------|
| Verdi (A)                                     | 336<br>3615,36         | 14,00x24,00<br>45,93x78,74     | 3,6<br>11,81              | 300               | 120                               | 75                                                               | 108               | 350                   | 250                  |
| Bodoni (B)                                    | 91<br>979,16           | 10,00x9,10<br>32,81x29,86      | 4,2<br>13,78              | 70                | 40                                | 30                                                               | 24                | 90                    | 40                   |
| Farnese (C)                                   | 91<br>979,16           | 10,00x9,10<br>32,81x29,86      | 4,2<br>13,78              | 70                | 40                                | 30                                                               | 24                | 90                    | 40                   |
| (A+B+C)                                       | 564<br>6070,82         | 23,50x24,00<br>77,10x78,74     | 3,60-4,20<br>11,81-13,78  | 600               | 250                               | 140                                                              | 210               | 500                   | 450                  |
| Toscanini                                     | 44<br>473,44           | 8,00x5,50<br>26,25x18,04       | 3,5<br>11,48              | 35                | 10                                | 15                                                               | 12                |                       | -                    |
| Maria Luigiaº                                 | 82<br>882,32           | 11,00x7,50<br>36,09x24,61      | 3,2<br>10,5               | 45                | 25                                | 20                                                               | 24                | 50                    |                      |
| Stendhal*                                     | 60<br>645,83           | 6,50x9,20<br>21,33x30,18       | 2,7<br>8,86               | 35                | 18                                | 18                                                               | 12                |                       |                      |
| Rossini°                                      | 76<br>818,05           | 12,80x6,00<br>41,99x19,68      | 2,7<br>8,86               | 45                | 25                                | 20                                                               | 18                | 50                    | -                    |
| Puccini*                                      | 84<br>904,16           | 14,00x6,00<br>45,93x19,68      | 2,7<br>8,86               | 65                | 30                                | 25                                                               | 24                |                       | -                    |
| Donizetti                                     | 46<br>494,96           | 8,50x5,50<br>27,89x18,04       | 2,7<br>8,86               | 35                | 15                                | 15                                                               | 12                |                       |                      |
| Foyer Congressi                               | 120<br>1291,2          | 10,00x12,00<br>32,81x39,37     |                           |                   |                                   |                                                                  |                   | 120                   | -                    |
| La Piazzella                                  | 115<br>1237,84         | 10,50x11,00<br>34,44x36,08     |                           |                   |                                   |                                                                  |                   | 110                   |                      |
| Aiglon + Parmigianino<br>+ Canova + Balconate | 570<br>6135,4          | 22,00x26,00<br>72,18x85,30     |                           |                   |                                   |                                                                  |                   | 500                   | 450                  |
| Canova Restaurant °                           | 63<br>677,88           | 7,00x9,00<br>22,97x29,53       |                           |                   |                                   |                                                                  |                   |                       | 50                   |
| Aiglon Restaurant                             | 208<br>2238,92         | 17,30x12,00<br>56,74x39,36     |                           |                   |                                   |                                                                  |                   | 250                   | 180                  |
| Parmigianino                                  | 63<br>677,88           | 7,00x9,00<br>22,97x29,53       |                           |                   |                                   |                                                                  |                   |                       | 50                   |