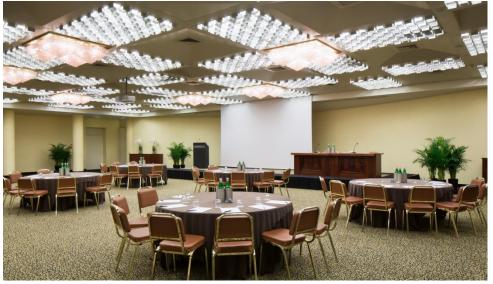

### **Meetings & Events**

Meeting rooms: 10

Capacity (theatre style): 600 max

The hotel offers ten luxurious conference rooms for up to 600 people, all equipped with the latest technology and supported by an experienced events team.

10 meeting room fino a 600 persone/ 10 meeting rooms up to 600 seats